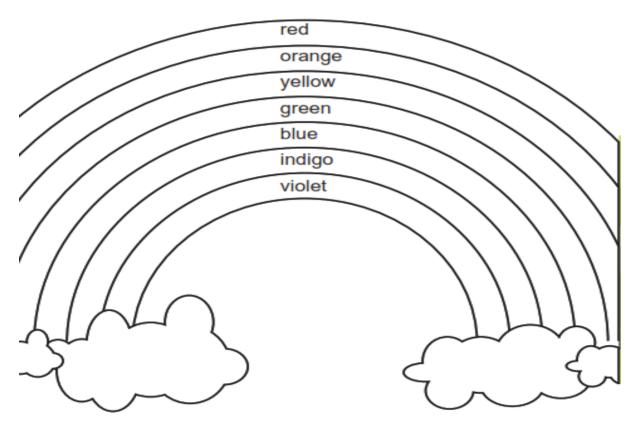

r them in.





# Fill the missing numbers and colour the trains.









### Join the numbers and colour the picture



#### **7.EVS**

Tick (✓) the fruits you like to eat.



Write (V)for vegetables and (F) for fruits.



#### Colour the plant as per the code given.



stem - green

roots - brown

(leaves - green)

flower - red

#### Colour the flowers and say their names aloud.



# Match the body parts to the objects they require.

















#### Circle the vehicles you see on the road.



Tick (✓) the vehicle you have travelled in.















Tick (✓) the domestic animals.



Write (W) for wild animals and (D) for domestic animals.



#### Match the shadows





#### Match the shadows





#### Help the mouse to find the path to reach his home.



#### Colour the rainbow.



#### Draw the Other side worksheet