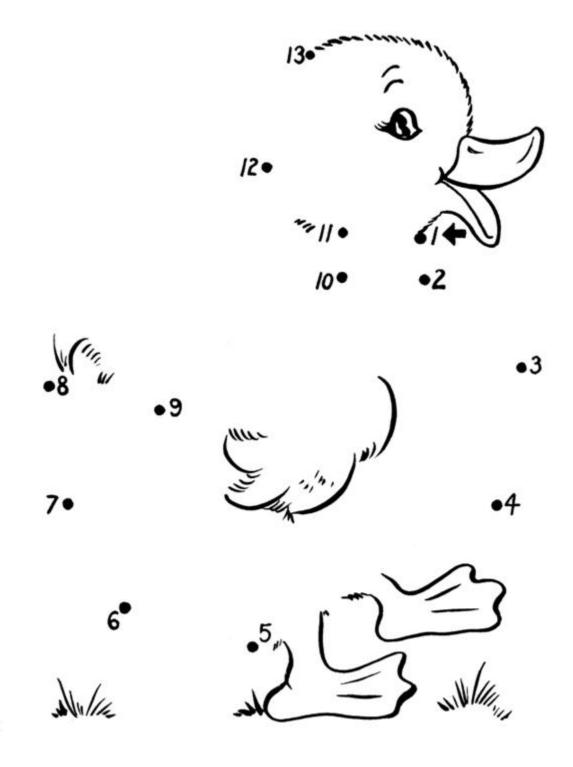

---|-----|
| 3    | 3   | 3    | 3   | 3   | 3   | 0   |
|      |     |      |     |     |     |     |
| -5-  | 5   | 5    | 5   | 5   | -5- | -5  |
| 6    | 6   | -6-  | 6   | 6   | 6   | -6  |
| 7-   | -7- | 7-   | 7   | 7   | 7-  | 7   |
| 8-   |     | 8    | 8-  |     | 8-  |     |
| 9    | 9   | -9   | Ð   | 9   | 9   | 8   |
| -()- | (() | -()- | (-) | (() |     | (_) |

#### Count and write.



#### How many?



# How Many?

Directions: Trace the number to match how many.



#### **Trace the shapes**



Colour and count the shapes in the butterfly and write the number in the shapes given below.







# **Easter Find and Colour**

Find the following items and colour them in.





# Fill the missing numbers and colour the trains.









### Join the numbers and colour the picture



#### **7.EVS**

Tick (✓) the fruits you like to eat.



Write (V)for vegetables and (F) for fruits.



#### Colour the plant as per the code given.



stem - green

roots - brown

(leaves - green)

flower - red

#### Colour the flowers and say their names aloud.



# Match the body parts to the objects they require.

















#### Circle the vehicles you see on the road.



Tick (✓) the vehicle you have travelled in.















Tick (✓) the domestic animals.



Write (W) for wild animals and (D) for domestic animals.



#### Match the shadows





#### Match the shadows





#### Help the mouse to find the path to reach his home.



#### Colour the rainbow.



#### Draw the Other side worksheet