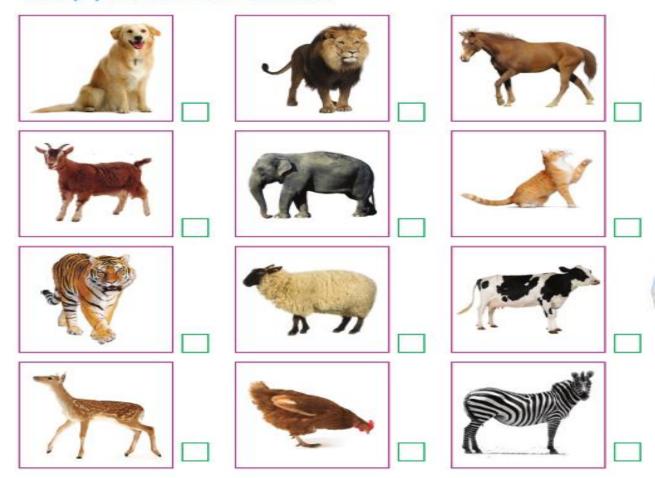

#### Circle the vehicles you see on the road.

Tick (✓) the vehicle you have travelled in.

Tick (✓) the domestic animals.

Write (W) for wild animals and (D) for domestic animals.