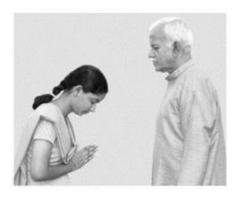

#### 3. Good Manners

Greeting the teacher and the friends.

नमस्ते HELLO HAI
GOOD MORNING GOOD DAY

### GOOD AFTERNOON GOOD EVENING

Respect the Elders and the Teachers

| Things I mus  | st carry to school |                   | $\otimes$ |         |
|---------------|--------------------|-------------------|-----------|---------|
|               |                    | The second second |           | (Saget) |
|               |                    | 8                 |           |         |
| Circle the th | ings which you ca  | irry in your sch  | ool bag   |         |
|               |                    |                   |           |         |
|               |                    |                   |           |         |
| Draw few th   | ings which you se  | ee in your class  | room      |         |
|               |                    |                   |           |         |
|               |                    |                   |           |         |
|               |                    |                   |           |         |
|               |                    |                   |           |         |