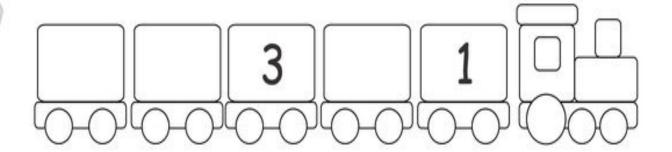

2   | 2   |
|------|-----|------|-----|-----|-----|-----|
| 3    | 3   | 3    | 3   | 3   | 3   | 0   |
|      |     |      |     |     |     |     |
| -5-  | 5   | 5    | 5   | 5   | -5- | -5  |
| 6    | 6   | -6-  | 6   | 6   | 6   | -6  |
| 7-   | -7- | 7-   | 7   | 7   | 7-  | 7   |
| 8-   |     | 8    | 8-  |     | 8-  |     |
| 9    | 9   | -9   | Ð   | 9   | 9   | 8   |
| -()- | (() | -()- | (-) | (() |     | (_) |

#### Count and write.



#### How many?



# How Many?

Directions: Trace the number to match how many.



#### **Trace the shapes**



Colour and count the shapes in the butterfly and write the number in the shapes given below.







# **Easter Find and Colour**

Find the following items and colour them in.





# Fill the missing numbers and colour the trains.









### Join the numbers and colour the picture



#### **7.EVS**

Tick (✓) the fruits you like to eat.



Write (V)for vegetables and (F) for fruits.



#### Colour the plant as per the code given.



stem - green

roots - brown

(leaves - green)

flower - red

#### Colour the flowers and say their names aloud.



# Match the body parts to the objects they require.

















#### Circle the vehicles you see on the road.



Tick (✓) the vehicle you have travelled in.















Tick (✓) the domestic animals.



Write (W) for wild animals and (D) for domestic animals.



#### Match the shadows





#### Match the shadows





#### Help the mouse to find the path to reach his home.



#### Colour the rainbow.



#### Draw the Other side worksheet