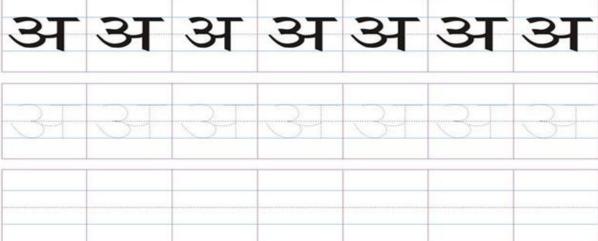

|           |         |
| Draw few th   | ings which you se  | ee in your class  | room      |         |
|               |                    |                   |           |         |
|               |                    |                   |           |         |
|               |                    |                   |           |         |
|               |                    |                   |           |         |

# 4. ENGLISH

### Trace the following



# Trace to Race



NEVER STICK HANDS OUTSIDE THE VEHICLE

Date : \_\_\_\_\_

Water the flowers by tracing the lines



THE EARTH LAUGHS IN FLOWERS



Α



















































## Finish the alphabet.



# Finish the alphabet.

#### 5. HINDI

## 3T-(A)

A as in Animal

Steps to write the letter "अ"





## 3T - (AA)

A as in Accident

| " | 7 | 7 | OT | TTC | TC |
|---|---|---|----|-----|----|



आम Aam (Mango)

| आ    | आ    | आ    | आ   | आ    | आ                                       | आ   |
|------|------|------|-----|------|-----------------------------------------|-----|
| 3-11 | 3-11 | 3-11 | 311 | 3-11 | 3-11                                    | 311 |
|      |      |      |     |      | *************************************** |     |



Steps to write the letter " ₹"



| इ | इ | इ                                       | इ | इ | इ | इ |
|---|---|-----------------------------------------|---|---|---|---|
| 5 | 5 | ======================================= |   | 5 | 5 | 5 |
|   |   |                                         |   |   |   |   |
|   |   |