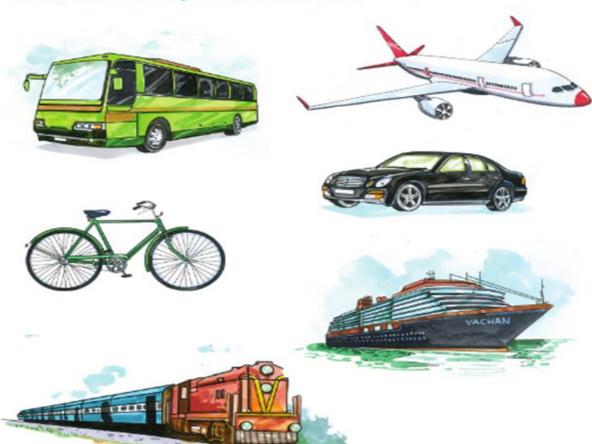

#### Circle the vehicles you see on the road.

Tick (✓) the vehicle you have travelled in.

Tick (✓) the domestic animals.

Write (W) for wild animals and (D) for domestic animals.