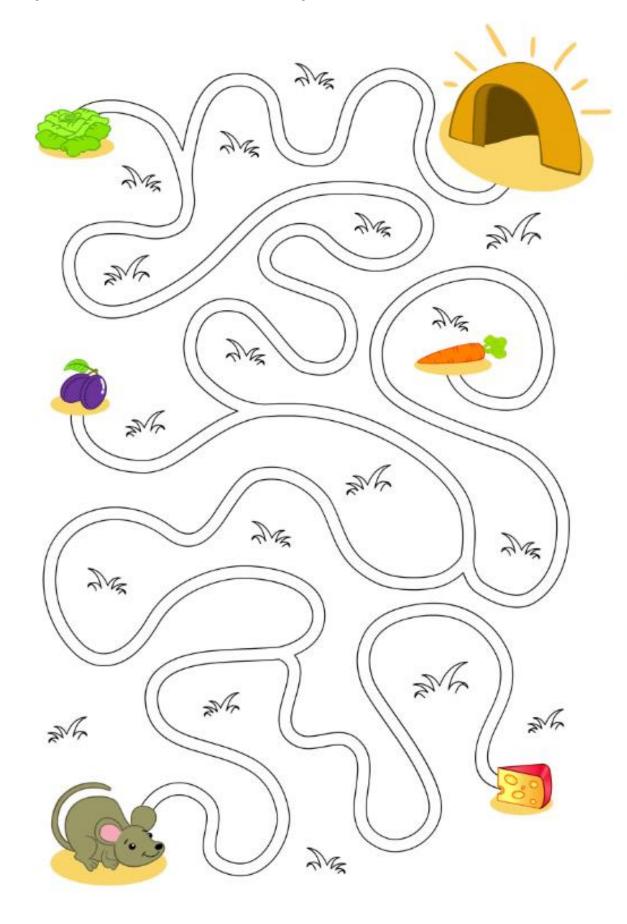

he following items and colour them in.





# Fill the missing numbers and colour the trains.









### Join the numbers and colour the picture



#### **7.EVS**

Tick (✓) the fruits you like to eat.



Write (V)for vegetables and (F) for fruits.



#### Colour the plant as per the code given.



stem - green

roots - brown

(leaves - green)

flower - red

#### Colour the flowers and say their names aloud.



# Match the body parts to the objects they require.

















#### Circle the vehicles you see on the road.



Tick (✓) the vehicle you have travelled in.















Tick (✓) the domestic animals.



Write (W) for wild animals and (D) for domestic animals.



#### Match the shadows





#### Match the shadows





#### Help the mouse to find the path to reach his home.



#### Colour the rainbow.



#### Draw the Other side worksheet