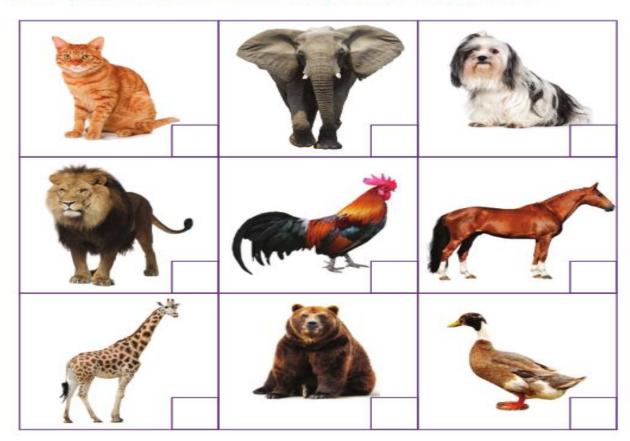

#### Circle the vehicles you see on the road.

Tick (✓) the vehicle you have travelled in.

Tick (✓) the domestic animals.

Write (W) for wild animals and (D) for domestic animals.