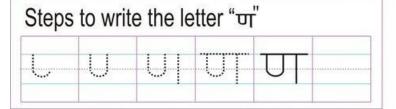

# उ - (U)

U as in put

|            |             | asiii | Jut  |   | 10          |         |
|------------|-------------|-------|------|---|-------------|---------|
| Steps to w | rite the le |       | उल्ल | न |             |         |
| 2 3        | 3           | 3     |      |   | Ullu<br>(Ow | u<br>l) |
| 3          | 3           | 3     | 3    | 3 | 3           | 3       |
| 3          | 3           | 3     | 3    | 3 | 3           | 3       |
|            |             |       |      |   | '           |         |
|            |             |       |      |   |             |         |
|            |             |       |      |   |             |         |
|            |             |       |      |   |             |         |
|            | ×           |       |      |   |             |         |