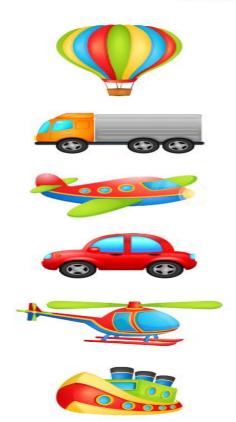

#### Circle the vehicles you see on the road.

Tick (✓) the vehicle you have travelled in.

Tick (✓) the domestic animals.

Write (W) for wild animals and (D) for domestic animals.