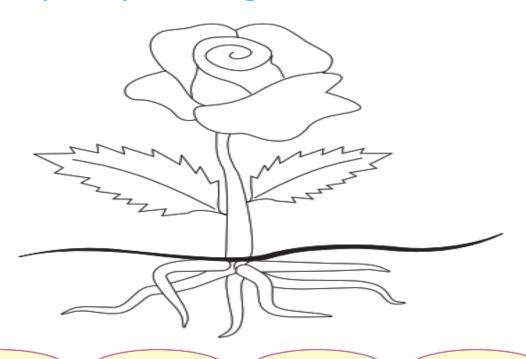

#### Colour the plant as per the code given.

stem - green

roots - brown

(leaves - green)

flower - red