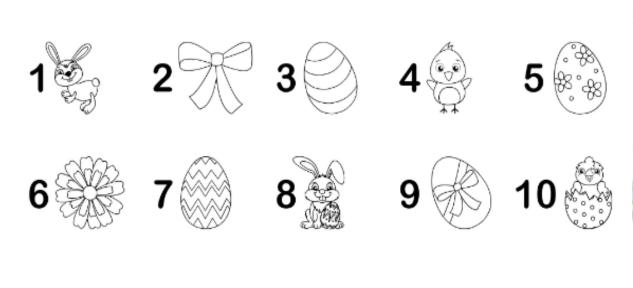

|

## Trace the numbers.

| 2    | 2   | 2    | 2   | 2   | 2   | 2   |
|------|-----|------|-----|-----|-----|-----|
| 3    | 3   | 3    | 3   | 3   | 3   | 0   |
|      |     |      |     |     |     |     |
| -5-  | 5   | 5    | 5   | 5   | -5- | -5  |
| 6    | 6   | -6-  | 6   | 6   | 6   | -6  |
| 7-   | -7- | 7-   | 7   | 7   | 7-  | 7   |
| 8-   |     | 8    | 8-  |     | 8-  |     |
| 9    | 9   | -9   | Ð   | 9   | 9   | 8   |
| -()- | (() | -()- | (-) | (() |     | (_) |

#### Count and write.



#### How many?



# How Many?

Directions: Trace the number to match how many.



#### **Trace the shapes**



Colour and count the shapes in the butterfly and write the number in the shapes given below.







# **Easter Find and Colour**

Find the following items and colour them in.





# Fill the missing numbers and colour the trains.









### Join the numbers and colour the picture



#### **7.EVS**

Tick (✓) the fruits you like to eat.



Write (V)for vegetables and (F) for fruits.



#### Colour the plant as per the code given.



stem - green

roots - brown

(leaves - green)

flower - red

#### Colour the flowers and say their names aloud.



# Match the body parts to the objects they require.

















#### Circle the vehicles you see on the road.



Tick (✓) the vehicle you have travelled in.















Tick (✓) the domestic animals.



Write (W) for wild animals and (D) for domestic animals.



#### Match the shadows





#### Match the shadows





#### Help the mouse to find the path to reach his home.



#### Colour the rainbow.



#### Draw