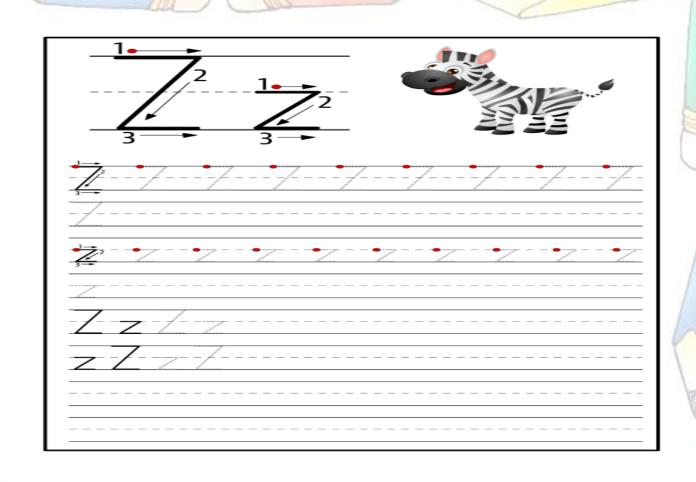

|                    |                   |           |         |
|               |                    |                   |           |         |
| Draw few th   | ings which you se  | ee in your class  | room      |         |
|               |                    |                   |           |         |
|               |                    |                   |           |         |
|               |                    |                   |           |         |
|               |                    |                   |           |         |

# 4. ENGLISH

### Trace the following



# Trace to Race



NEVER STICK HANDS OUTSIDE THE VEHICLE

Date : \_\_\_\_\_

Water the flowers by tracing the lines



THE EARTH LAUGHS IN FLOWERS



Α



















































## Finish the alphabet.



# Finish the alphabet.

#### 5. HINDI

## 3T-(A)

A as in Animal

Steps to write the letter "अ"





## 3T - (AA)

A as in Accident

| " | 7 | 7 | OT | TTC | TC |
|---|---|---|----|-----|----|



आम Aam (Mango)

| आ    | आ    | आ    | आ   | आ    | आ                                       | आ   |
|------|------|------|-----|------|-----------------------------------------|-----|
| 3-11 | 3-11 | 3-11 | 311 | 3-11 | 3-11                                    | 311 |
|      |      |      |     |      | *************************************** |     |



Steps to write the letter " ₹"



| इ | इ | इ                                       | इ | इ | इ | इ |
|---|---|-----------------------------------------|---|---|---|---|
| 5 | 5 | =======================================