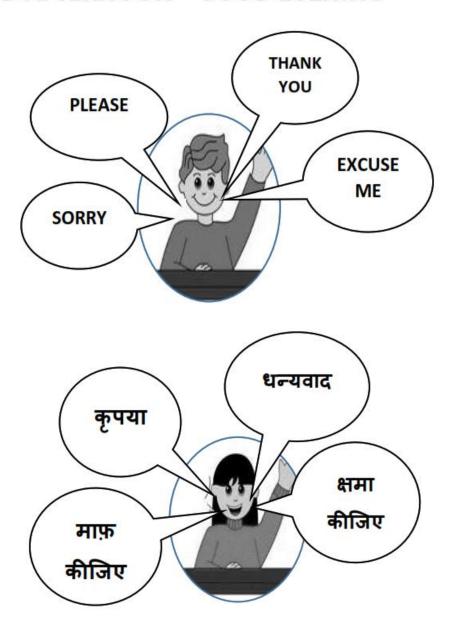

#### 3. Good Manners

Greeting the teacher and the friends.

नमस्ते HELLO HAI
GOOD MORNING GOOD DAY

### GOOD AFTERNOON GOOD EVENING

Respect the Elders and the Teachers

| Things I mus  | st carry to school |                   | $\otimes$ |         |
|---------------|--------------------|-------------------|-----------|---------|
|               |                    | The second second |           | (Saget) |
|               |                    | 8                 |           |         |
| Circle the th | ings which you ca  | irry in your sch  | ool bag   |         |
|               |                    |                   |           |         |
|               |                    |                   |           |         |
| Draw few th   | ings which you se  | ee in your class  | room      |         |
|               |                    |                   |           |         |
|               |                    |                   |           |         |
|               |                    |                   |           |         |
|               |                    |                   |           |         |