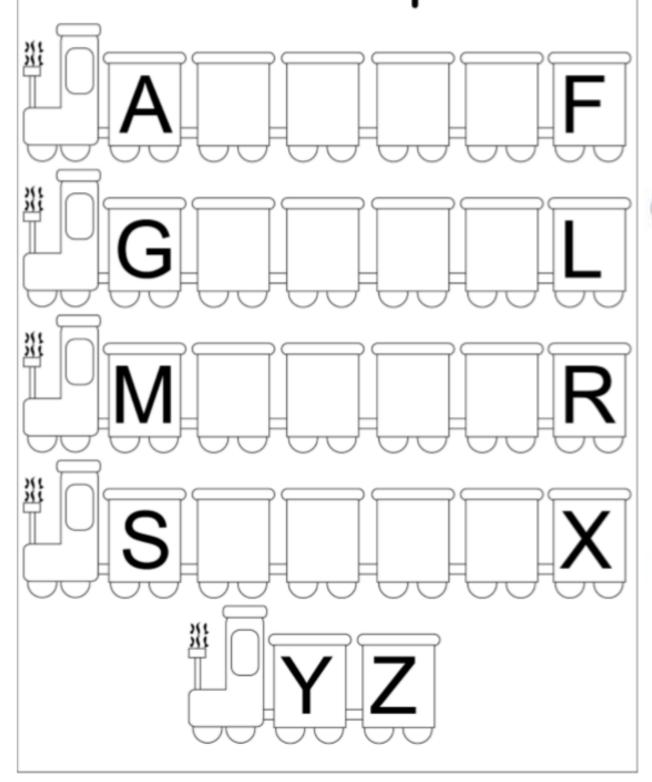

|                   |           |         |
|               |                    |                   |           |         |
| Draw few th   | ings which you se  | ee in your class  | room      |         |
|               |                    |                   |           |         |
|               |                    |                   |           |         |
|               |                    |                   |           |         |
|               |                    |                   |           |         |

# 4. ENGLISH

### Trace the following



# Trace to Race



NEVER STICK HANDS OUTSIDE THE VEHICLE

Date : \_\_\_\_\_

Water the flowers by tracing the lines



THE EARTH LAUGHS IN FLOWERS



Α



















































## Finish the alphabet.



# Finish the alphabet.

#### 5. HINDI

## 3T-(A)

A as in Animal

Steps to write the letter "अ"





## 3T - (AA)

A as in Accident

| " | 7 | 7 | OT | TTC | TC |
|---|---|---|----|-----|----|



आम Aam (Mango)

| आ    | आ    | आ    | आ   | आ    | आ                                       | आ   |
|------|------|------|-----|------|-----------------------------------------|-----|
| 3-11 | 3-11 | 3-11 | 311 | 3-11 | 3-11                                    | 311 |
|      |      |      |     |      | *************************************** |     |



Steps to write the letter " ₹"



| इ | इ | इ                                       | इ | इ | इ | इ |
|---|---|-----------------------------------------|---|---|---|---|
| 5 | 5 | ======================================= |   | 5 | 5 | 5 |
|   |   |