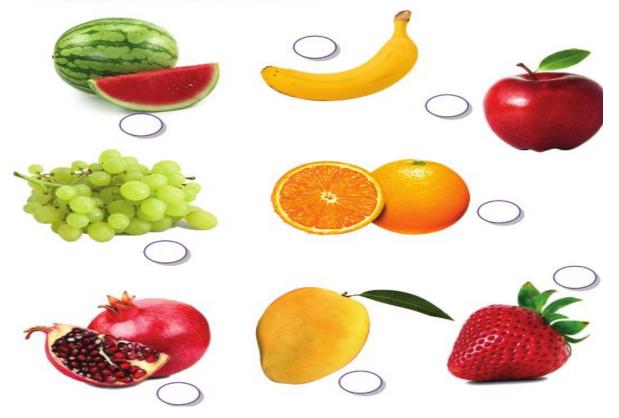

#### **7.EVS**

Tick (✓) the fruits you like to eat.

Write (V)for vegetables and (F) for fruits.