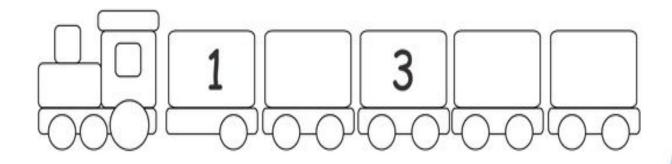

2   | 2   | 2   |
|------|-----|------|-----|-----|-----|-----|
| 3    | 3   | 3    | 3   | 3   | 3   | 0   |
|      |     |      |     |     |     |     |
| -5-  | 5   | 5    | 5   | 5   | -5- | -5  |
| 6    | 6   | -6-  | 6   | 6   | 6   | -6  |
| 7-   | -7- | 7-   | 7   | 7   | 7-  | 7   |
| 8-   |     | 8    | 8-  |     | 8-  |     |
| 9    | 9   | -9   | Ð   | 9   | 9   | 8   |
| -()- | (() | -()- | (-) | (() |     | (_) |

#### Count and write.



#### How many?



# How Many?

Directions: Trace the number to match how many.



#### **Trace the shapes**



Colour and count the shapes in the butterfly and write the number in the shapes given below.







# **Easter Find and Colour**

Find the following items and colour them in.





# Fill the missing numbers and colour the trains.









### Join the numbers and colour the picture



#### **7.EVS**

Tick (✓) the fruits you like to eat.



Write (V)for vegetables and (F) for fruits.



#### Colour the plant as per the code given.



stem - green

roots - brown

(leaves - green)

flower - red

#### Colour the flowers and say their names aloud.



# Match the body parts to the objects they require.

















#### Circle the vehicles you see on the road.



Tick (✓) the vehicle you have travelled in.















Tick (✓) the domestic animals.



Write (W) for wild animals and (D) for domestic animals.



#### Match the shadows





#### Match the shadows





#### Help the mouse to find the path to reach his home.



#### Colour the rainbow.



#### Draw the Other side worksheet