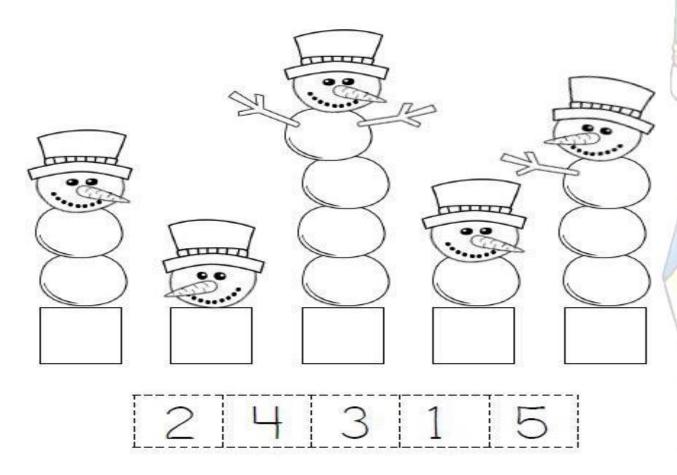

#### Count and write.

#### How many?

# How Many?

Directions: Trace the number to match how many.