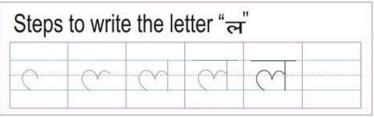

# उ - (U)

U as in put

|            |             | asiii | Jut  |   | 10          |         |
|------------|-------------|-------|------|---|-------------|---------|
| Steps to w | rite the le |       | उल्ल | न |             |         |
| 2 3        | 3           | 3     |      |   | Ullu<br>(Ow | u<br>l) |
| 3          | 3           | 3     | 3    | 3 | 3           | 3       |
| 3          | 3           | 3     | 3    | 3 | 3           | 3       |
|            |             |       |      |   | '           |         |
|            |             |       |      |   |             |         |
|            |             |       |      |   |             |         |
|            |             |       |      |   |             |         |
|            | ×           |       |      |   |             |         |