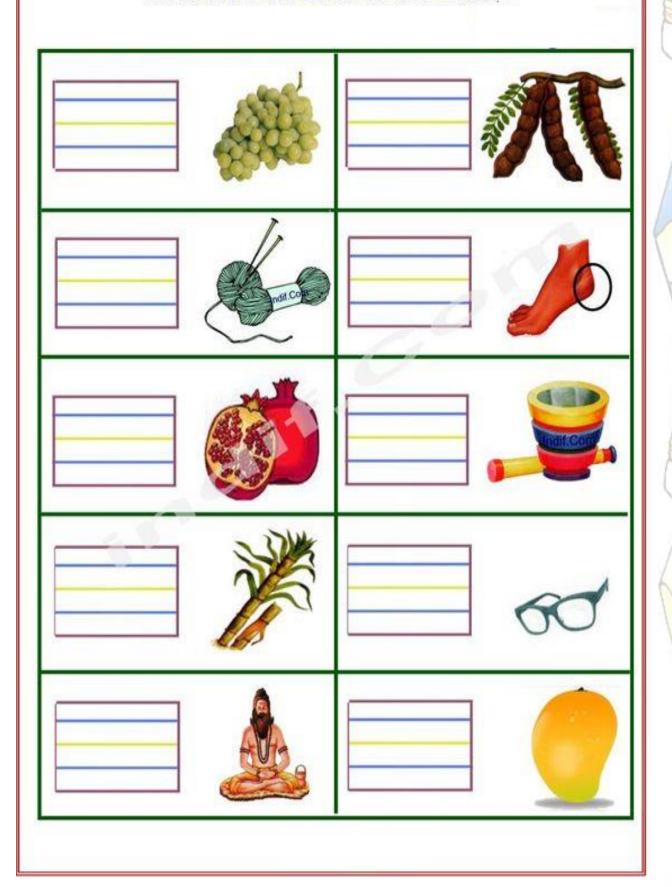

| Q        | 8        | 8  | क्ष |



| क्ष | क्ष | क्ष | क्ष | क्ष | क्ष | क्ष |
|-----|-----|-----|-----|-----|-----|-----|
| Q   | Q   | 2   | 2   | 2   | 2   | 2   |
|     |     |     |     |     |     |     |
|     |     |     |     |     |     |     |
|     |     |     |     |     |     |     |
|     |     |     |     |     |     |     |



TRA as in Thrush





त्रिशूल Trishul (Trident)

| 7 | 7 | A | A | 7 | 7 | 7 |
|---|---|---|---|---|---|---|
|   |   |   |   |   |   |   |
|   |   |   |   |   |   |   |
|   |   |   |   |   |   |   |
|   |   |   |   |   |   |   |
|   |   |   |   |   |   |   |
|   |   |   |   |   |   |   |





|      |    | etter " 🤻 |    | 1 |
|------|----|-----------|----|---|
|      |    |           | -  |   |
| <br> | 0) |           | (2 | 2 |

# Gnya







### चित्र के नाम के पहले अक्षर को लिखो Write the First Letter of the Picture



### स्वर और उनकी मात्राएँ

|   |   |   |    |  |             |   |    |      | अ: | 羽 |
|---|---|---|----|--|-------------|---|----|------|----|---|
| ः | ि | ी | ়ে |  | <b>%</b> :: | ं | ंी | •••• | •  |   |

### स्वर और मात्राओं का मिलान करो |





# खाली स्थान भरो





6. MATHS

Trace the numbers.

| 1        | 2     | 3     |
|----------|-------|-------|
| one      | two   | three |
| <u> </u> |       | 6     |
| four     | five  | six   |
| 7/       | (-)   | 9     |
| seven    | eight | nine  |

## Trace the numbers.

| 2    | 2   | 2    | 2   | 2   | 2   | 2   |
|------|-----|------|-----|-----|-----|-----|
| 3    | 3   | 3    | 3   | 3   | 3   | 0   |
|      |     |      |     |     |     |     |
| -