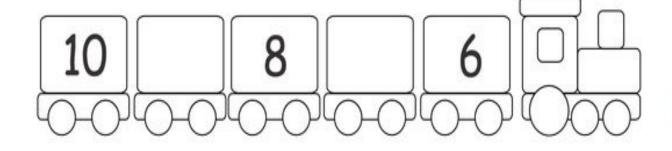

| 2   | 2   |
|------|-----|------|-----|-----|-----|-----|
| 3    | 3   | 3    | 3   | 3   | 3   | 0   |
|      |     |      |     |     |     |     |
| -5-  | 5   | 5    | 5   | 5   | -5- | -5  |
| 6    | 6   | -6-  | 6   | 6   | 6   | -6  |
| 7-   | -7- | 7-   | 7   | 7   | 7-  | 7   |
| 8-   |     | 8    | 8-  |     | 8-  |     |
| 9    | 9   | -9   | Ð   | 9   | 9   | 8   |
| -()- | (() | -()- | (-) | (() |     | (_) |

#### Count and write.



#### How many?



# How Many?

Directions: Trace the number to match how many.



#### **Trace the shapes**



Colour and count the shapes in the butterfly and write the number in the shapes given below.







# **Easter Find and Colour**

Find the following items and colour them in.





# Fill the missing numbers and colour the trains.









### Join the numbers and colour the picture



#### **7.EVS**

Tick (✓) the fruits you like to eat.



Write (V)for vegetables and (F) for fruits.



#### Colour the plant as per the code given.



stem - green

roots - brown

(leaves - green)

flower - red

#### Colour the flowers and say their names aloud.



# Match the body parts to the objects they require.

















#### Circle the vehicles you see on the road.



Tick (✓) the vehicle you have travelled in.















Tick (✓) the domestic animals.



Write (W) for wild animals and (D) for domestic animals.



#### Match the shadows





#### Match the shadows





#### Help the mouse to find the path to reach his home.



#### Colour the rainbow.



#### Draw the Other side worksheet