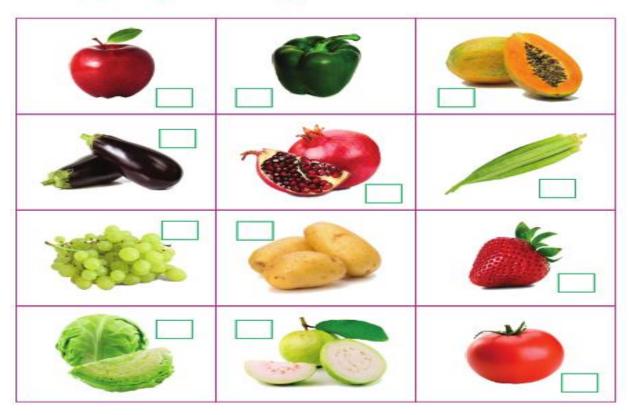

#### **7.EVS**

Tick (✓) the fruits you like to eat.

Write (V)for vegetables and (F) for fruits.