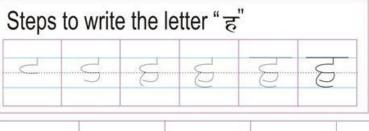

श | श | श | श | श | श | श |
|---|---|---|---|---|---|---|
|   |   |   |   |   |   |   |
|   |   |   |   |   |   |   |
|   |   |   |   |   |   |   |
|   |   |   |   |   |   |   |
|   |   |   |   |   |   |   |
|   |   |   |   |   |   |   |



SSHHA as in Shutter





(Hexagon)

| घ् | T | ष | ष | ष |
|----|---|---|---|---|
|    |   |   |   |   |
|    |   |   |   |   |
|    |   |   |   |   |
|    |   |   |   |   |
|    |   |   |   |   |
|    |   |   |   |   |







| सस | म स | स | स | स | <b>H</b>            |
|----|-----|---|---|---|---------------------|
|    |     |   |   |   | )                   |
|    |     |   |   |   | 1777241774(4477477) |
|    |     |   |   |   |                     |
|    |     |   |   |   |                     |
|    |     |   |   |   |                     |









# RT - (KSHA)

KSHA as in Rikshaw

| Steps | to wri | te the I | etter "a | स" |     |
|-------|--------|----------|----------|----|-----|
| Q     | 2      | Q        | 8        | 8  | क्ष |



| क्ष | क्ष | क्ष | क्ष | क्ष | क्ष | क्ष |
|-----|-----|-----|-----|-----|-----|-----|
| Q   | Q   | 2   | 2   | 2   | 2   | 2   |
|     |     |     |     |     |     |     |
|     |     |     |     |     |     |     |
|     |     |     |     |     |     |     |
|     |     |     |     |     |     |     |



TRA as in Thrush





त्रिशूल Trishul (Trident)

| 7 | 7 | A | A | 7 | 7 | 7 |
|---|---|---|---|---|---|---|
|   |   |   |   |   |   |   |
|   |   |   |   |   |   |   |
|   |   |   |   |   |   |   |
|   |   |   |   |   |   |   |
|   |   |   |   |   |   |   |
|   |   |   |   |   |   |   |