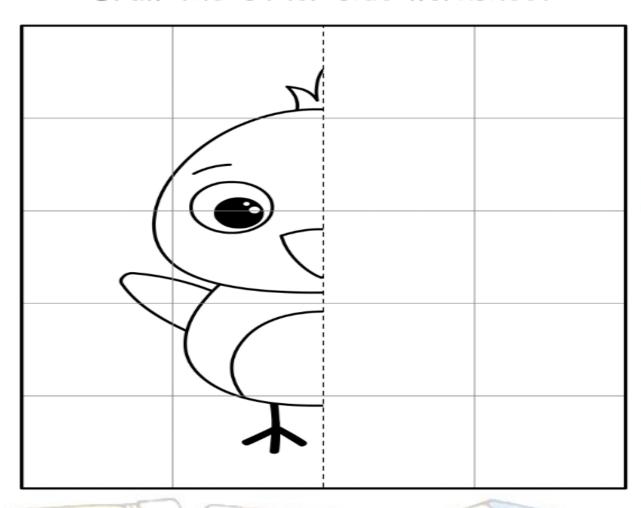

bers and colour the trains.









### Join the numbers and colour the picture



#### **7.EVS**

Tick (✓) the fruits you like to eat.



Write (V)for vegetables and (F) for fruits.



#### Colour the plant as per the code given.



stem - green

roots - brown

(leaves - green)

flower - red

#### Colour the flowers and say their names aloud.



# Match the body parts to the objects they require.

















#### Circle the vehicles you see on the road.



Tick (✓) the vehicle you have travelled in.















Tick (✓) the domestic animals.



Write (W) for wild animals and (D) for domestic animals.



#### Match the shadows





#### Match the shadows





#### Help the mouse to find the path to reach his home.



#### Colour the rainbow.



#### Draw the Other side worksheet