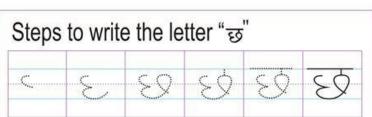

|   |
|   |   |   |   |   |                                         |   |
|   |   |   |   |   |                                         |   |
|   |   |   |   |   |                                         |   |
|   |   |   |   |   |                                         |   |
|   |   |   |   |   | .,,,,,,,,,,,,,,,,,,,,,,,,,,,,,,,,,,,,,, |   |

# **5** - (NGA)

<u>당</u>

| Steps | to writ | e the le | tter "ਤ |      |
|-------|---------|----------|---------|------|
| J     |         |          |         | <br> |

(Rare usage in English)



# — (CHA)

CHA as in Chair

Steps to write the letter "च"

| <br>enger |   |    | 7 |  |
|-----------|---|----|---|--|
| 3         | 1 | N4 |   |  |

चम्मच Chammach (spoon)





### (CHCHA)

#### **CHCHA** as in Chart





(Umbrella)





| Steps | to writ | e the le | etter "ਤ | <u>"</u> |  |
|-------|---------|----------|----------|----------|--|
| C)    | U.      |          |          | 3        |  |

Jag (Jug)





Steps to write the letter "ख"

## 一 (JHA)

#### JHA as in Jharkhand



झण्डा Jhanda (Flag)

| झ | झ | झ            | झ | झ | झ | झ |
|---|---|--------------|---|---|---|---|
|   | 3 | <del>-</del> | 7 |   | 5 | 3 |
|   |   |              |   |   |   |   |
|   |   |              |   |   |   |   |
|   |   |              |   |   |   |   |
|   |   |              |   |   |   |   |

## — (NJA)

Nja)







TA as in Target





| 5 | 5 | 5 | 5 | 5 | 5 | 5 |
|---|---|---|---|---|---|---|
|   |   |   |   |   |   |   |
|   |   |   |   |   |   |   |
|   |   |   |   |   |   |   |
|   |   |   |   |   |