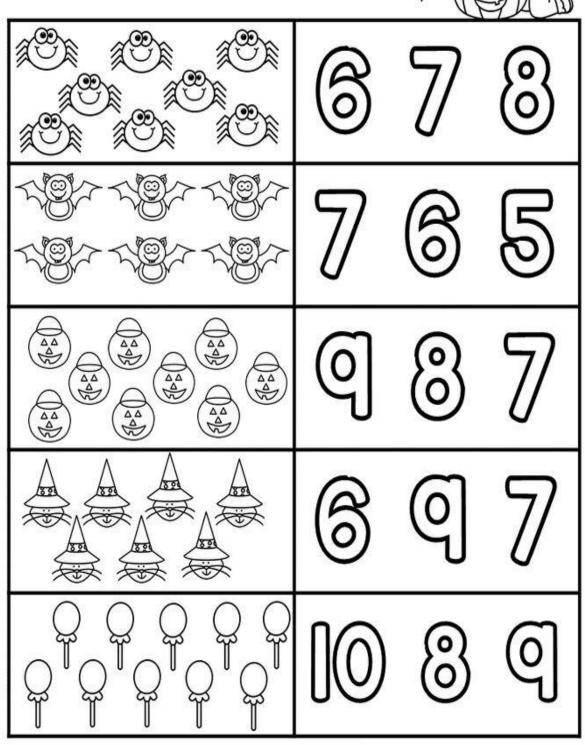

bers.

| 1        | 2     | 3     |
|----------|-------|-------|
| one      | two   | three |
| <u> </u> |       | 6     |
| four     | five  | six   |
| 7/       | (-)   | 9     |
| seven    | eight | nine  |

## Trace the numbers.

| 2    | 2   | 2    | 2   | 2   | 2   | 2   |
|------|-----|------|-----|-----|-----|-----|
| 3    | 3   | 3    | 3   | 3   | 3   | 0   |
|      |     |      |     |     |     |     |
| -5-  | 5   | 5    | 5   | 5   | -5- | -5  |
| 6    | 6   | -6-  | 6   | 6   | 6   | -6  |
| 7-   | -7- | 7-   | 7   | 7   | 7-  | 7   |
| 8-   |     | 8    | 8-  |     | 8-  |     |
| 9    | 9   | -9   | Ð   | 9   | 9   | 8   |
| -()- | (() | -()- | (-) | (() |     | (_) |

#### Count and write.



#### How many?



# How Many?

Directions: Trace the number to match how many.



#### **Trace the shapes**



Colour and count the shapes in the butterfly and write the number in the shapes given below.







# **Easter Find and Colour**

Find the following items and colour them in.





# Fill the missing numbers and colour the trains.









### Join the numbers and colour the picture



#### **7.EVS**

Tick (✓) the fruits you like to eat.



Write (V)for vegetables and (F) for fruits.



#### Colour the plant as per the code given.



stem - green

roots - brown

(leaves - green)

flower - red

#### Colour the flowers and say their names aloud.



# Match the body parts to the objects they require.

















#### Circle the vehicles you see on the road.



Tick (✓) the vehicle you have travelled in.















Tick (✓) the domestic animals.



Write