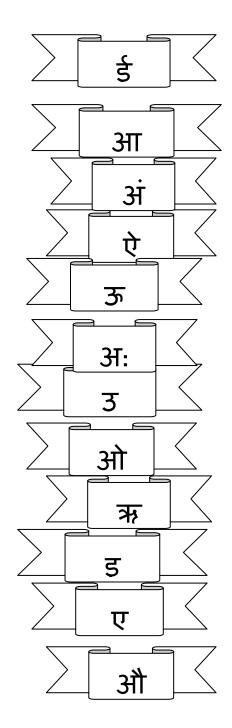

### स्वर और उनकी मात्राएँ

|   |   |   |    |  |             |   |    |      | अ: | 羽 |
|---|---|---|----|--|-------------|---|----|------|----|---|
| ः | ि | ी | ়ে |  | <b>%</b> :: | ं | ंी | •••• | •  |   |

### स्वर और मात्राओं का मिलान करो |