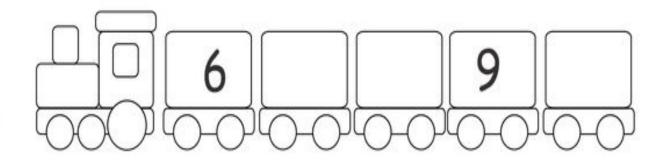

| 2   | 2   |
|------|-----|------|-----|-----|-----|-----|
| 3    | 3   | 3    | 3   | 3   | 3   | 0   |
|      |     |      |     |     |     |     |
| -5-  | 5   | 5    | 5   | 5   | -5- | -5  |
| 6    | 6   | -6-  | 6   | 6   | 6   | -6  |
| 7-   | -7- | 7-   | 7   | 7   | 7-  | 7   |
| 8-   |     | 8    | 8-  |     | 8-  |     |
| 9    | 9   | -9   | Ð   | 9   | 9   | 8   |
| -()- | (() | -()- | (-) | (() |     | (_) |

#### Count and write.



#### How many?



# How Many?

Directions: Trace the number to match how many.



#### **Trace the shapes**



Colour and count the shapes in the butterfly and write the number in the shapes given below.







# **Easter Find and Colour**

Find the following items and colour them in.





# Fill the missing numbers and colour the trains.









### Join the numbers and colour the picture



#### **7.EVS**

Tick (✓) the fruits you like to eat.



Write (V)for vegetables and (F) for fruits.



#### Colour the plant as per the code given.



stem - green

roots - brown

(leaves - green)

flower - red

#### Colour the flowers and say their names aloud.



# Match the body parts to the objects they require.

















#### Circle the vehicles you see on the road.



Tick (✓) the vehicle you have travelled in.















Tick (✓) the domestic animals.



Write (W) for wild animals and (D) for domestic animals.



#### Match the shadows





#### Match the shadows





#### Help the mouse to find the path to reach his home.



#### Colour the rainbow.



#### Draw the Other side worksheet