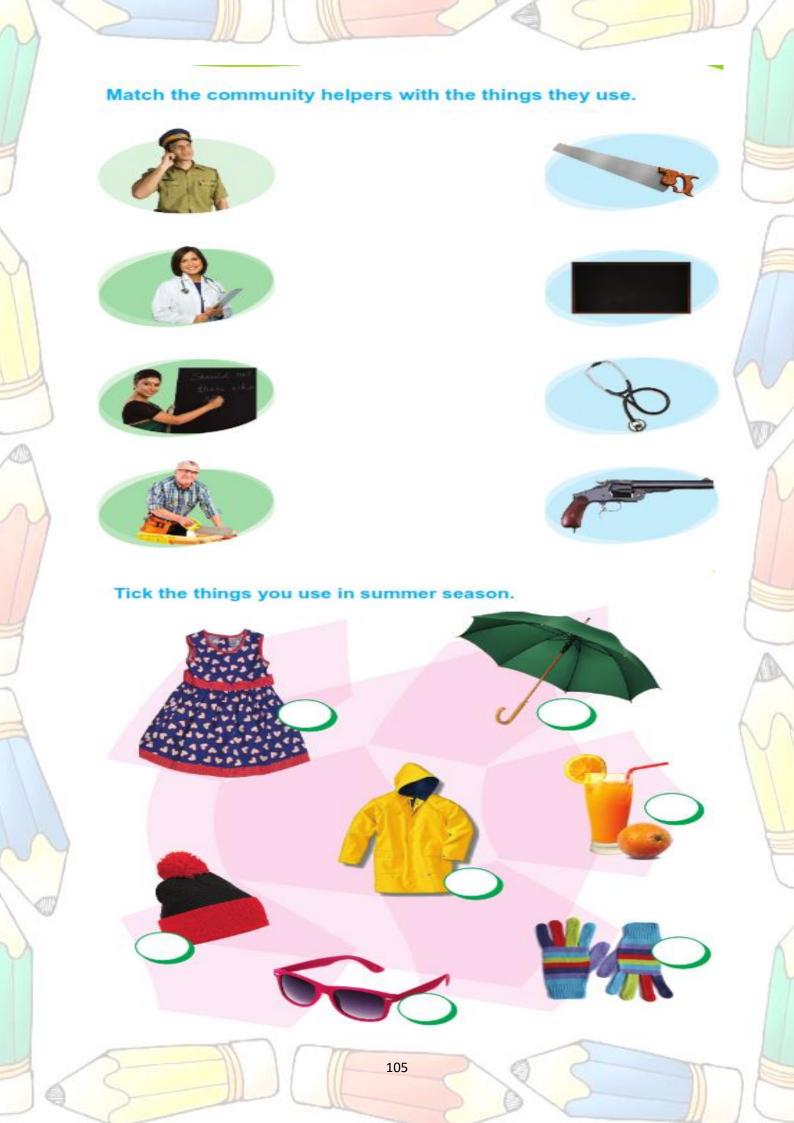

#### **7.EVS**

Tick (✓) the fruits you like to eat.

Write (V)for vegetables and (F) for fruits.

#### Circle the vehicles you see on the road.

Tick (✓) the vehicle you have travelled in.

Tick (✓) the domestic animals.

Write (W) for wild animals and (D) for domestic animals.