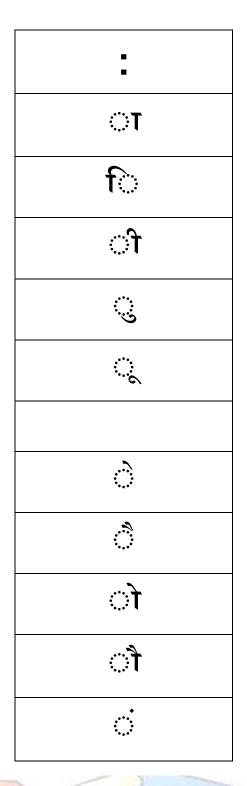

### स्वर और उनकी मात्राएँ

|   |   |   |    |  |             |   |    |      | अ: | 羽 |
|---|---|---|----|--|-------------|---|----|------|----|---|
| ः | ि | ी | ়ে |  | <b>%</b> :: | ं | ंी | •••• | •  |   |