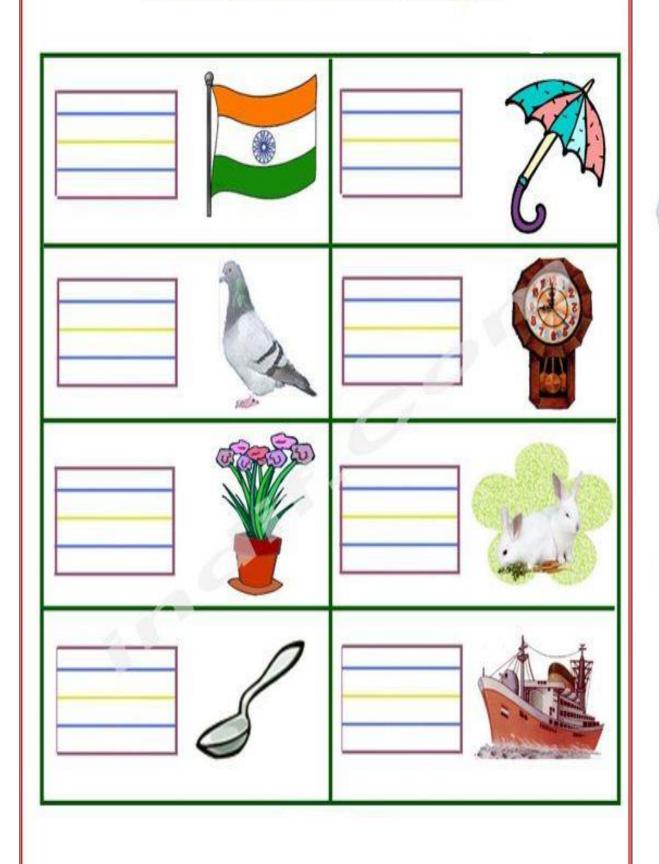

क्ष |
|-----|-----|-----|-----|-----|-----|-----|
| Q   | Q   | 2   | 2   | 2   | 2   | 2   |
|     |     |     |     |     |     |     |
|     |     |     |     |     |     |     |
|     |     |     |     |     |     |     |
|     |     |     |     |     |     |     |



TRA as in Thrush





त्रिशूल Trishul (Trident)

| 7 | 7 | A | A | 7 | 7 | 7 |
|---|---|---|---|---|---|---|
|   |   |   |   |   |   |   |
|   |   |   |   |   |   |   |
|   |   |   |   |   |   |   |
|   |   |   |   |   |   |   |
|   |   |   |   |   |   |   |
|   |   |   |   |   |   |   |





|      |    | etter " 🤻 |    | 1 |
|------|----|-----------|----|---|
|      |    |           | -  |   |
| <br> | 0) |           | (2 | 2 |

# Gnya







### चित्र के नाम के पहले अक्षर को लिखो Write the First Letter of the Picture



### स्वर और उनकी मात्राएँ

|   |   |   |    |  |             |   |    |      | अ: | 羽 |
|---|---|---|----|--|-------------|---|----|------|----|---|
| ः | ि | ी | ়ে |  | <b>%</b> :: | ं | ंी | •••• | •  |   |

### स्वर और मात्राओं का मिलान करो |





# खाली स्थान भरो





6. MATHS

Trace the numbers.

| 1        | 2     | 3     |
|----------|-------|-------|
| one      | two   | three |
| <u> </u> |       | 6     |
| four     | five  | six   |
| 7/       | (-)   | 9     |
| seven    | eight | nine  |

## Trace the numbers.

| 2    | 2   | 2    | 2   | 2   | 2   | 2   |
|------|-----|------|-----|-----|-----|-----|
| 3    | 3   | 3    | 3   | 3   | 3   | 0   |
|      |     |      |     |     |     |     |
| -5-  | 5   | 5    | 5   | 5   | -5- | -5  |
| 6    | 6   | -6-  | 6   | 6   | 6