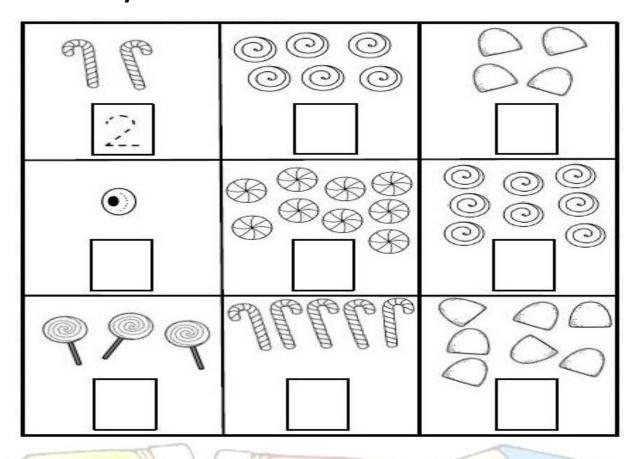

ा मिलान करो |





# खाली स्थान भरो





6. MATHS

Trace the numbers.

| 1        | 2     | 3     |
|----------|-------|-------|
| one      | two   | three |
| <u> </u> |       | 6     |
| four     | five  | six   |
| 7/       | (-)   | 9     |
| seven    | eight | nine  |

## Trace the numbers.

| 2    | 2   | 2    | 2   | 2   | 2   | 2   |
|------|-----|------|-----|-----|-----|-----|
| 3    | 3   | 3    | 3   | 3   | 3   | 0   |
|      |     |      |     |     |     |     |
| -5-  | 5   | 5    | 5   | 5   | -5- | -5  |
| 6    | 6   | -6-  | 6   | 6   | 6   | -6  |
| 7-   | -7- | 7-   | 7   | 7   | 7-  | 7   |
| 8-   |     | 8    | 8-  |     | 8-  |     |
| 9    | 9   | -9   | Ð   | 9   | 9   | 8   |
| -()- | (() | -()- | (-) | (() |     | (_) |

#### Count and write.



#### How many?



# How Many?

Directions: Trace the number to match how many.



#### **Trace the shapes**



Colour and count the shapes in the butterfly and write the number in the shapes given below.







# **Easter Find and Colour**

Find the following items and colour them in.





# Fill the missing numbers and colour the trains.









### Join the numbers and colour the picture



#### **7.EVS**

Tick (✓) the fruits you like to eat.



Write (V)for vegetables and (F) for fruits.



#### Colour the plant as per the code given.



stem - green

roots - brown

(leaves - green)

flower - red

#### Colour the flowers and say their names aloud.



# Match the body parts to the objects they require.

















#### Circle the vehicles you see on the road.



Tick (✓) the vehicle you have trave