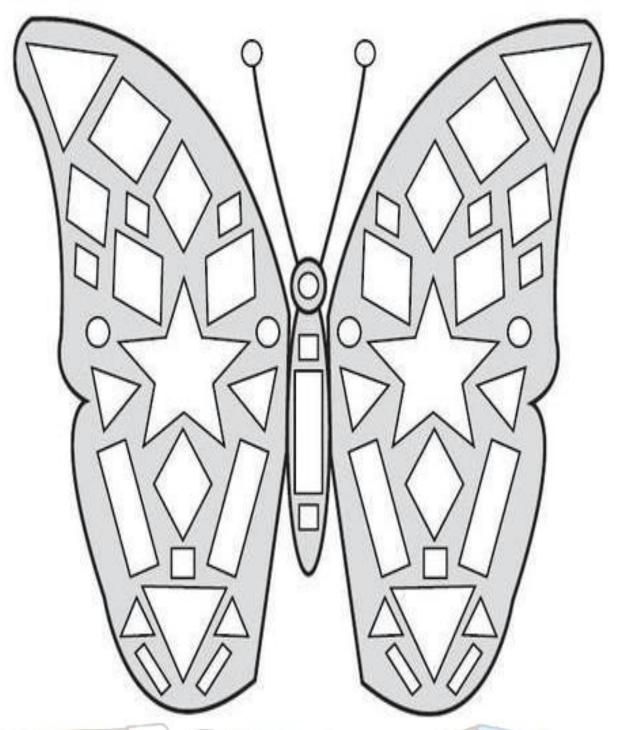

#### **Trace the shapes**

Colour and count the shapes in the butterfly and write the number in the shapes given below.