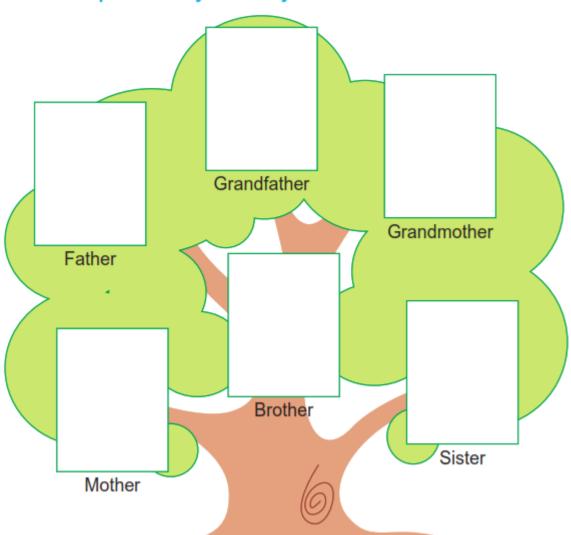

## 1. Self Introduction

Date : \_\_\_\_\_

My name is

मेरा नाम \_\_\_\_\_ है।

Paste the pictures of your family members.