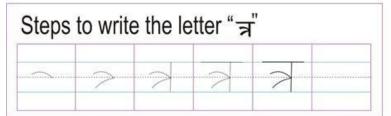

# 天 - (RI)

RI as in Rewind

| Steps | to wri  | te the le | etter "ऋ |            |     |
|-------|---------|-----------|----------|------------|-----|
|       |         | T         |          |            |     |
|       | 1->     |           | 1-24     | <b>-</b> * | X   |
| - 1   | - / : - | + 4       |          | /::        | /10 |