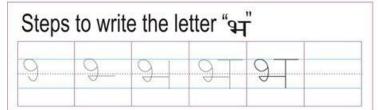

# 3†-(AM)

AM as in Umbrella

| Steps | to write | the | letter | "अं" |  |
|-------|----------|-----|--------|------|--|
|       |          |     |        |      |  |

| , my | , err, | 200, 1 | The colour |    | $\sim$ $$ |
|------|--------|--------|------------|----|-----------|
| j    |        |        |            | )  |           |
| \ )  | ( )    | ( )    | ( )        | () |           |