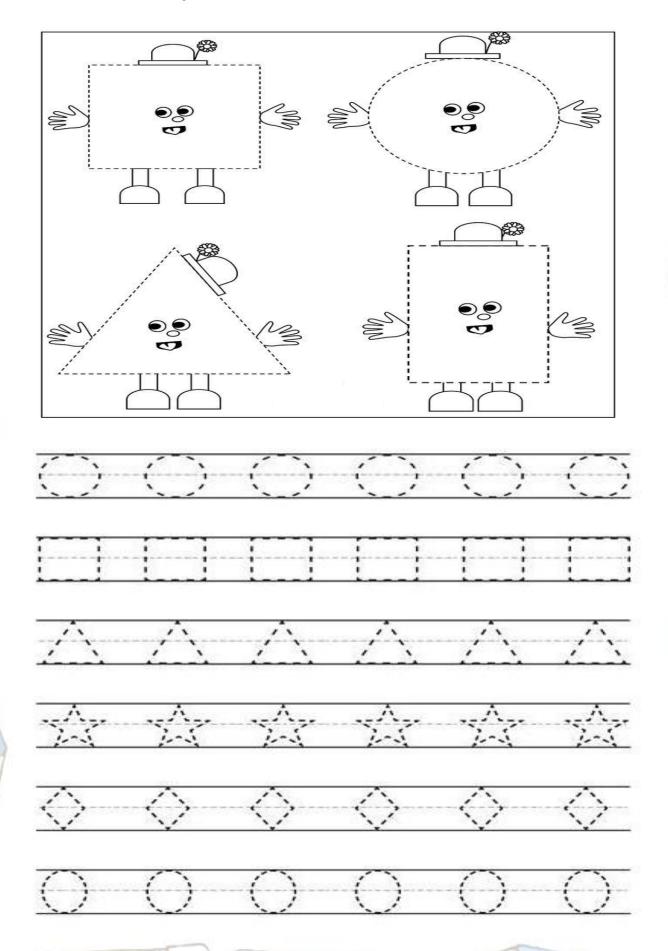

#### **Trace the shapes**

Colour and count the shapes in the butterfly and write the number in the shapes given below.