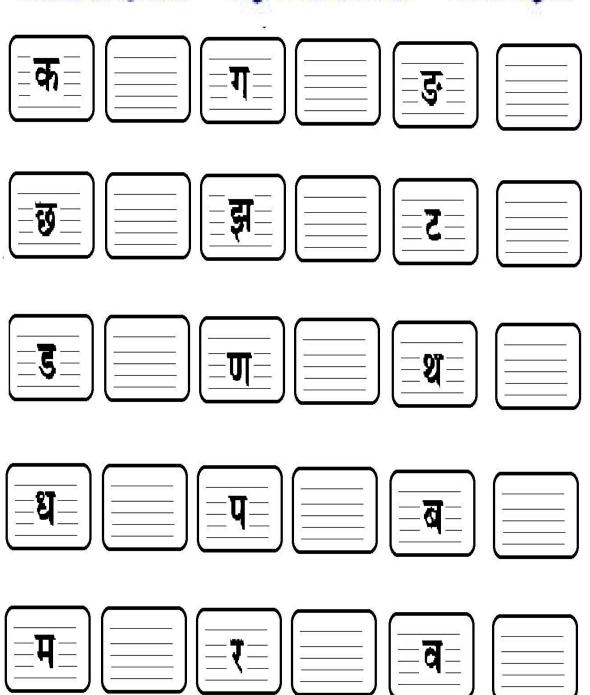

TRA as in Thrush





त्रिशूल Trishul (Trident)

| 7 | 7 | A | A | 7 | 7 | 7 |
|---|---|---|---|---|---|---|
|   |   |   |   |   |   |   |
|   |   |   |   |   |   |   |
|   |   |   |   |   |   |   |
|   |   |   |   |   |   |   |
|   |   |   |   |   |   |   |
|   |   |   |   |   |   |   |





|      |    | etter " 🤻 |    | 1 |
|------|----|-----------|----|---|
|      |    |           | -  |   |
| <br> | 0) |           | (2 | 2 |

# Gnya







### चित्र के नाम के पहले अक्षर को लिखो Write the First Letter of the Picture



### स्वर और उनकी मात्राएँ

|   |   |   |    |  |             |   |    |      | अ: | 羽 |
|---|---|---|----|--|-------------|---|----|------|----|---|
| ः | ि | ी | ়ে |  | <b>%</b> :: | ं | ंी | •••• | •  |   |

### स्वर और मात्राओं का मिलान करो |





# खाली स्थान भरो





6. MATHS

Trace the numbers.

| 1        | 2     | 3     |
|----------|-------|-------|
| one      | two   | three |
| <u> </u> |       | 6     |
| four     | five  | six   |
| 7/       | (-)   | 9     |
| seven    | eight | nine  |

## Trace the numbers.

| 2    | 2   | 2    | 2   | 2   | 2   | 2   |
|------|-----|------|-----|-----|-----|-----|
| 3    | 3   | 3    | 3   | 3   | 3   | 0   |
|      |     |      |     |     |     |     |
| -5-  | 5   | 5    | 5   | 5   | -5- | -5  |
| 6    | 6   | -6-  | 6   | 6   | 6   | -6  |
| 7-   | -7- | 7-   | 7   | 7   | 7-  | 7   |
| 8-   |     | 8    | 8-  |     | 8-  |     |
| 9    | 9   | -9   | Ð   | 9   | 9   | 8   |
| -()- | (() | -()- | (-) | (() |     | (_) |

#### Count and write.



#### How many?



# How Many?

Directions: Trace the